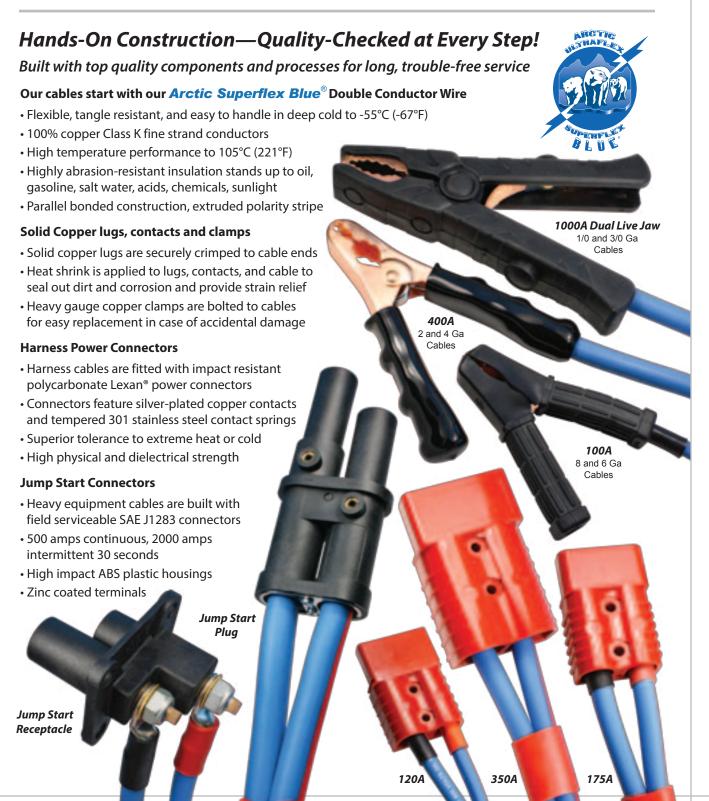

• 100% Copper Conductors

Absolutely NO ALUMINUM!

 CONSIDERABLY more copper than standard automotive jumper cables

 Highly abrasion and chemical resistant

 Extruded polarity stripe for safety

PROUDLY BUILT IN THE WITH TOP QUALITY AMERICAN MADE WIRE

**Arctic Superflex Blue®** 

jumper cables handle with exceptional ease and won't tangle or kink, even in extreme cold!

- Ideal for automotive, fleet and service applications
- Proven in extreme temperatures of -55°C to 105°C (-67°F to 221°F)
- Resistant to the abuses of oil, gas, acids, chemicals, salt water and sun
- Highly abrasion resistant
- Use in most 600V applications
- Built using UL/CSA Listed or Recognized parts and processes
- Exceeds SAE standards
- LIFETIME LIMITED WARRANTY on manufacturing and materials

#### **Applications**

Sizes 8, 6, 4, 2, 1/0, and 3/0 gauge, in various lengths and configurations:

8 and 6 AWG - light duty applications

- ATVs, UTVs, snow machines, motorcycles, scooters, floor scrubbers, personal watercraft
- 4 AWG most auto/marine use
  - Cars, pickups, diesels, marine engines
- 2 AWG heavy equipment
  - Trucks, tractors, light planes, most commercial applications

1/0 and 3/0 AWG - extreme duty

 Earth moving equipment, aircraft, extended distances

### **Configurations**

Clamp to Clamp

· High mobility and versatility

#### Harness to Clamp

· Ideal for utility vehicles

#### Harness to Harness

For fleet vehicles

-55°C TO 105°C

## **Arctic Superflex Blue®** Jumper Cable Construction

(G/A