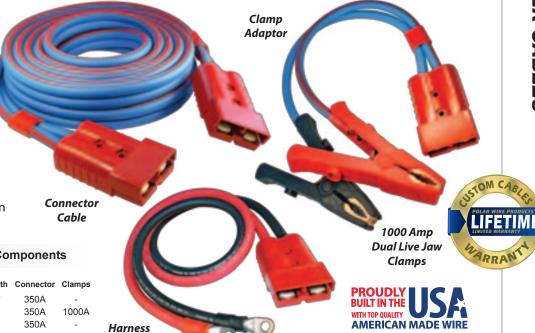

## 1/0 Gauge Arctic Superflex Blue® Harness Components

Expand your fleet and service vehicle booster systems with Polar Wire modular harness system components.

Fit connector cables with harness or clamp adaptors, or add a clamp adaptor to our clamp-to-harness cables for on-the-fly conversion.

#### 1/0 Gauge Harness System Components

Part NumberComponentLengthConnectorClampsJC-1/0-25DDConnector Cable25'350A-JC-1/0-2DCClamp Adaptor2'350A1000AJC-1/0-4DHarness4'350A-