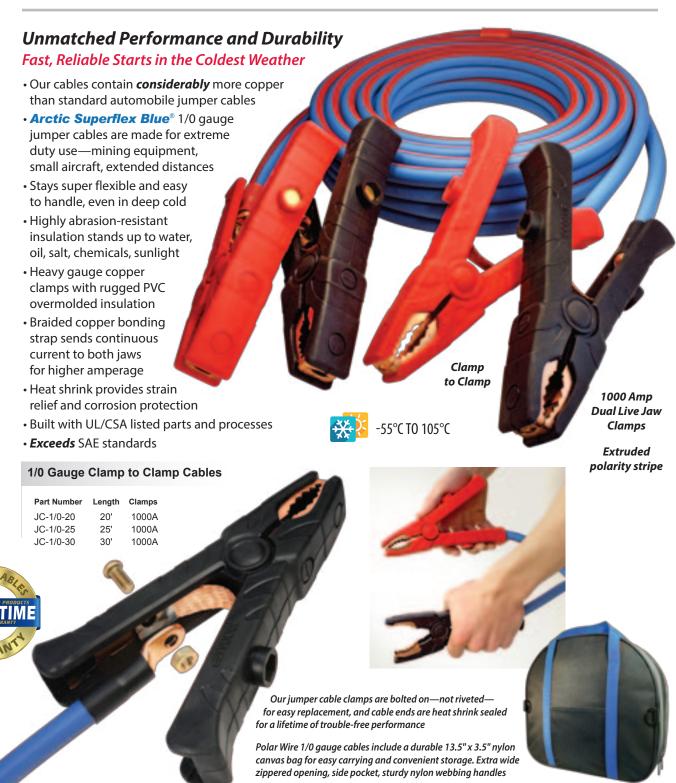

# Arctic Superflex Blue® 1/0 Gauge Booster Cables

## 1/0 Gauge Arctic Superflex Blue® Clamp to Clamp Cables

### Great for Heavy Equipment, Tow Trucks, Fleet Services

- Tough, flexible *Arctic Superflex Blue*oduble conductor wire
- Arctic Ultraflex Blue® leads
- 1000 Amp heavy copper clamps
- Braided copper bonding strap energizes both jaws
- Impact-resistant polycarbonate power connectors mate securely
- 3/8" heavy duty copper lugs
- · Heat shrink seals out corrosion
- Replaceable clamps and connectors