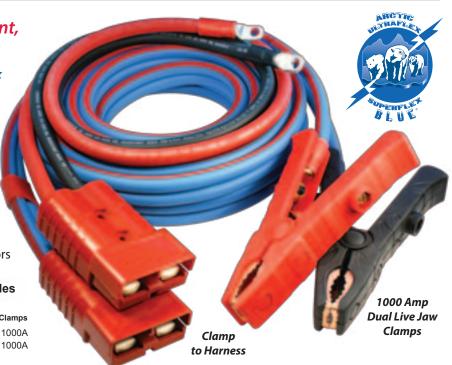

## 1/0 Gauge Arctic Superflex Blue® Clamp to Harness Cables

#### 1/0 Gauge Clamp to Harness Cables

| Part Number | Length | Harness | Connector | Clamps |
|-------------|--------|---------|-----------|--------|
| JC-1/0-254  | 25'    | 4'      | 350A      | 1000A  |
| JC-1/0-304  | 30'    | 4'      | 350A      | 1000A  |