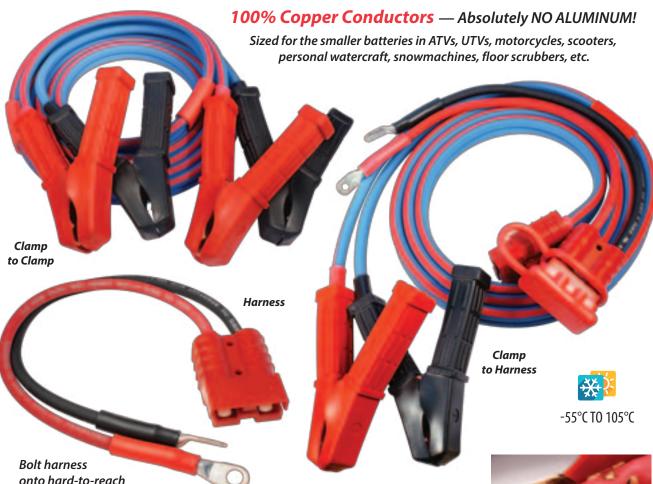

## 6 Gauge Arctic Superflex Blue® ATV/UTV Jumper Cables

**Built to Keep Your Toys Going!** 

MADE WITH TOP QUALITY AMERICAN WIRE -PROVEN IN REMOTE ALASKA

Our 6 and 8 gauge **ATV/UTV Jumper Cables** are made exclusively with **Arctic Superflex Blue**® fine stranded twin wire for unmatched flexibility and durability. Our ATV/UTV jumpers are sized for the smaller batteries used in recreational vehicles and similar equipment.

## 6 Gauge ATV/UTV Clamp to Clamp

Part Number Length Clamps JC-6-12 12' 100A

#### 6 Gauge ATV/UTV Clamp to Harness

Part NumberLengthHarnessConnectorClampsJC-6-10210'2'120A100A

Part Number Harness Connector
JC-6-2D 2' 120A

AMERICAN MADE W

to Harness

Clamp

to Clamp

Harness

# 8 Gauge Arctic Superflex Blue® ATV/UTV Jumper Cables

Bolt harness onto hard-to-reach batteries for easy, instant access