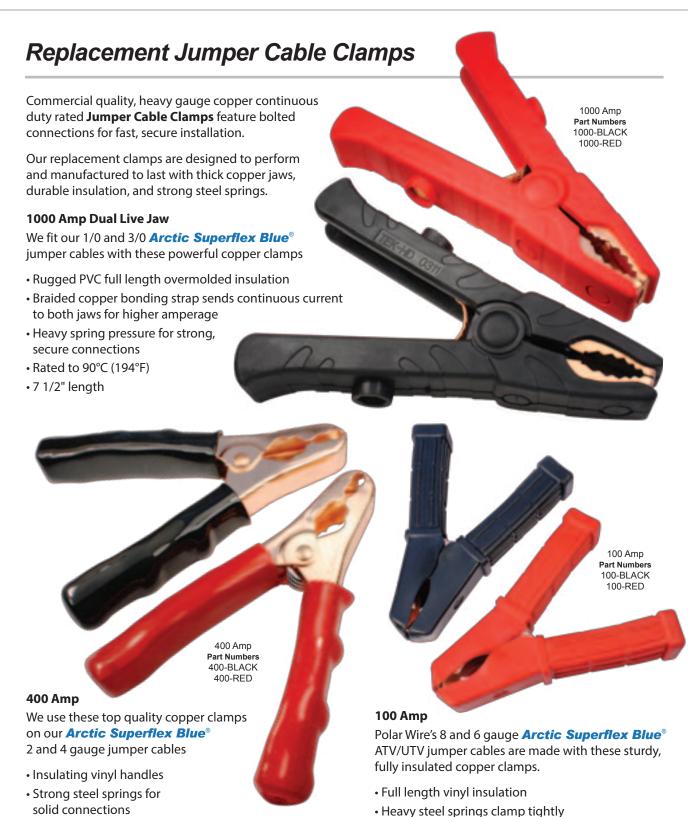

## Jumper Cable Clamps Accessories and Parts





• 4 1/2" length

• 6" length

## Jumper Cable Bags



## **Protective Power Connector Covers**

## **Rubber Cover** Housing Size Part Number **BLACK** 350 Amp STC902-BLK 175 Amp STC903-BLK 50 Amp STC904-BLK **Polycarbonate Cover** RED Housing Size Part Number 350 Amp STC902-RED 175 Amp STC903-RED 175 Amp STC905 STC904-RED STC906 50 Amp 350 Amp **Terminals and Connectors**



Cam Lock **Connectors** 400A, 150A See page 74-75



**Plated** Copper Lugs 1/2", 3/8", 5/16" Stud 1/0, 2, 4, 6, 8 Gauge See page 46-49



**Power** Connectors 350A, 175A, 120A, 50A



J1283 Connectors Plug, Receptacle Cap, Bracket See page 24 – 25

Available at store.polarwire.com

35