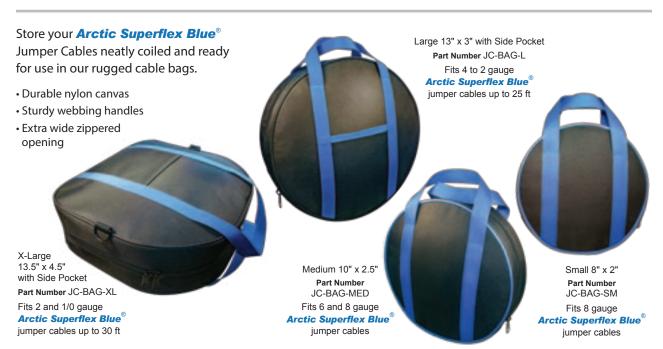

## Jumper Cable Clamps Accessories and Parts





• 4 1/2" length

• 6" length

## Jumper Cable Bags



## **Protective Power Connector Covers**

## **Rubber Cover** Housing Size Part Number **BLACK** 350 Amp STC902-BLK 175 Amp STC903-BLK 50 Amp STC904-BLK **Polycarbonate Cover** RED Housing Size Part Number 350 Amp STC902-RED 175 Amp STC903-RED 175 Amp STC905 STC904-RED STC906 50 Amp 350 Amp **Terminals and Connectors**



Cam Lock **Connectors** 400A, 150A See page 74-75



**Plated** Copper Lugs 1/2", 3/8", 5/16" Stud 1/0, 2, 4, 6, 8 Gauge See page 46-49



**Power** Connectors 350A, 175A, 120A, 50A



J1283 Connectors Plug, Receptacle Cap, Bracket See page 24 – 25

Available at store.polarwire.com

35