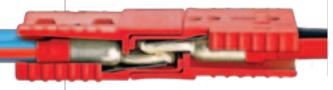

#### **Features**

- UL rated for 600 volts
- Single-piece impact-resistant Polycarbonate Lexan® housings
- Superior tolerance to extreme cold and heat
- Solid copper contacts are plated with 99.9% pure silver for maximum conductivity with low resistance
- Unique "ramplock" action allows contacts to be easily mated yet securely locked in position
- Integral tempered 301 stainless steel springs maintain constant pressure on the contacts to ensure consistent, low resistance connections and resist vibration arcing
- Self cleaning design keeps conductive surfaces corrosion-free
- Heat-treated, flared barrels readily accept fine stranded wire