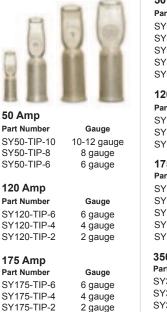

#### **Applications**

- Marine, auto, and RV accessories
- Jumper cables and harnesses
- Equipment and Service Trucks
- Allows one connection system to meet multiple needs

1 gauge

1/0 gauge

Gauge

1/0 gauge

2/0 gauge

3/0 gauge

4/0 gauge

**Contacts** 

SY175-TIP-1

350 Amp Part Number

SY175-TIP-1/0

SY350-TIP-1/0

SY350-TIP-2/0

SY350-TIP-3/0

SY350-TIP-4/0

-20°C TO 105°C

Power Connector Service Kit available on page 68