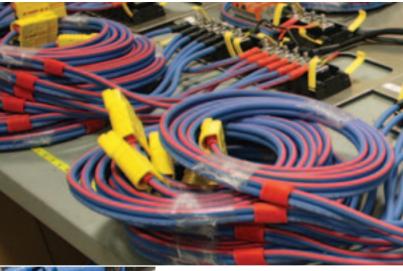

## **Custom Power Connector Cables**

Polar Wire Cables and Harness Systems are built with premium cold weather **Arctic Ultraflex Blue**® and **Arctic Superflex Blue**® flexible wire.

Get the specific cable configurations you need, properly

crimped and shrink sealed for best performance and longevity.

Quality checked at every step. Fast turnaround. Call us to order!

LIFETIME