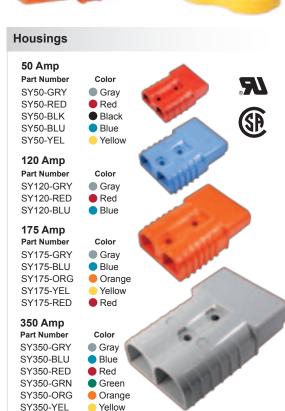

SY® connector housings are genderless and mechanically keyed by color—connectors of the same color and size are mated together by simply flipping one over. The keyed design visually and physically prevents accidental cross-mating.

2/0 gauge

3/0 gauge

4/0 gauge

**Contacts** 

SY175-TIP-1

350 Amp Part Number

SY175-TIP-1/0

SY350-TIP-1/0

SY350-TIP-2/0

SY350-TIP-3/0

SY350-TIP-4/0

-20°C TO 105°C

Power Connector Service Kit available on page 68