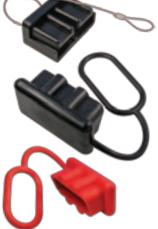

### **Protective SY Covers**

## **Black Polycarbonate Cover**

Housing Size Part Number 175 Amp STC905 350 Amp STC906

#### **Black Rubber Cover**

Housing SizePart Number350 AmpSTC902-BLK175 AmpSTC903-BLK50 AmpSTC904-BLK

### **Red Rubber Cover**

 Housing Size
 Part Number

 350 Amp
 STC902-RED

 175 Amp
 STC903-RED

 50 Amp
 STC904-RED