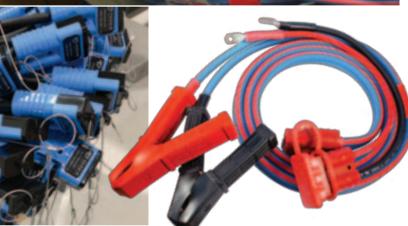

## SY® Power Connectors and Contact Tips

The **SY® Power Connector** is designed for use as a power quick-disconnect in automotive, RV, and marine applications, as well as other high-current DC charging circuits.

SY® connector housings are genderless and mechanically keyed by color—connectors of the same color and size are mated together by simply flipping one over. The keyed design visually and physically prevents accidental cross-mating.

#### **Applications**

- Marine, auto, and RV accessories
- Jumper cables and harnesses
- Equipment and Service Trucks
- Allows one connection system to meet multiple needs

1 gauge

1/0 gauge

Gauge

1/0 gauge